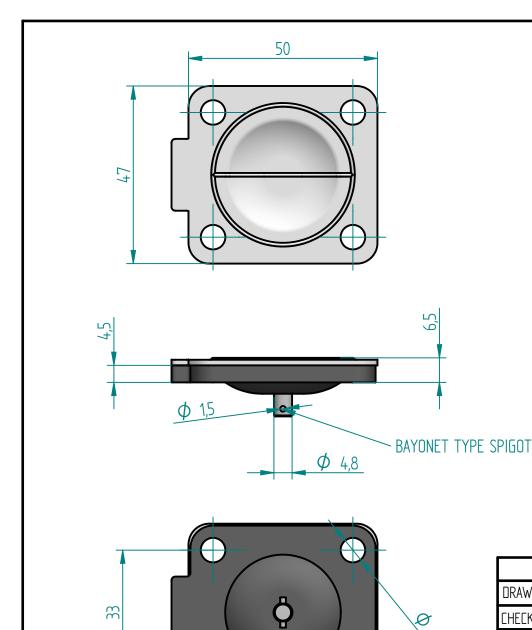

## Replacement Diaphragm for :-

OEM PART = 0.500-P2 USED ON 1/2" (DN15,) Diaphragm Valve

TITLE

|         | NAME       | DATE     |
|---------|------------|----------|
| DRAWN   | M. MC KEON | 08/21/14 |
| CHECKED |            |          |

## Material -EPDM BACKING TFM - DIAPHRAGM

Complies with CFR 177.2600 and Conforms to USP Class VI Biological Reactivity Tests Section #87 and #88 DD05-STFM

FOOT PRINT DIMENSIONS

FILE NAME: DD05-STFM.dft

SCALE: 1 : 1 | ECO:0605 | SHI